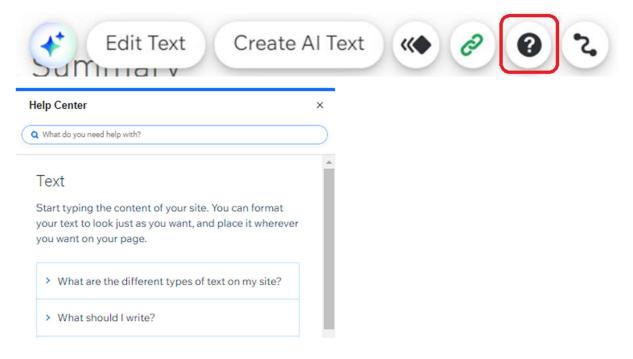

### 5. Use of online help

Note the online help is context specific and very comprehensive – click on the help ? icon to access.