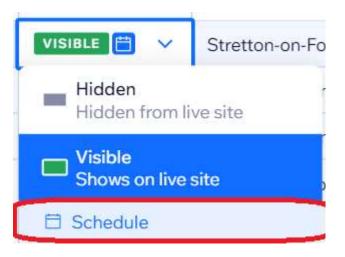

Complete the remainder of the fields (Visible on Site and Hidden from site are left blank) and hit Save:

A new entry will be added to the list. Click on the Status cell for the Event and select Schedule: