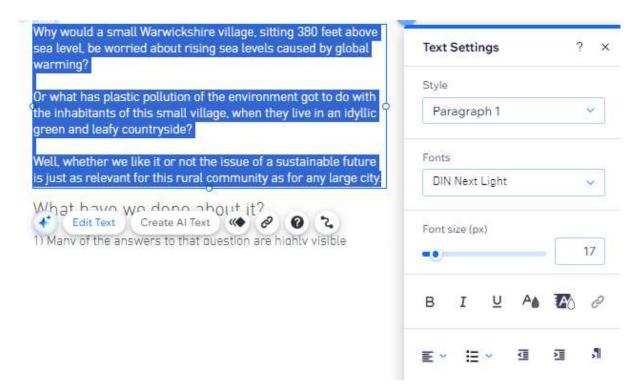

Select the operation to perform such as Edit Text – the text will be highlighted to show what is being edited and additional settings shown to help you configure the display of the content:

When all edits are made click on Publish (top right) to commit changes to the live site: